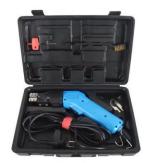

00°C in Seconds.

Standard packing info: Cutter, Spanner, Brush, Instruction.



| Input Voltage: AC230V/50Hz (110V/60Hz) |
|----------------------------------------|
| Output Power:Max 100 W                 |

Max. Temperature:400 ℃

Weight: 450g

Temperature Adjustment: 16 steps

### Model: 5-0

#### Features:

Professional light weight hand operated tool with 16 steps adjustment knob to control temperature..

·For cutting small quantities, short-time operation only.

·Temperature can heat up to 400 °C in Seconds. For cutting glue edge of solar photo voltaic panels.

Standard packing info: Cutter, Spanner, Brush, Instruction

Input Voltage: AC230V/50Hz (110V/60Hz)

Output Power: Max 100 W

Max. Temperature: 400 ℃

Weight: 275g

Temperature Adjustment: 16 steps



# **Tool Box Packing**



32cm \* 24cm \* 9cm

# **Carton Box packing**



37cm \* 18cm \*10cm

### **Blade Information**