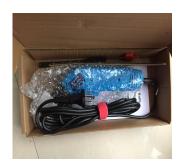

Spanner, Brush, Instruction.



| Input Voltage: AC230V/50Hz (110V/60Hz) |
|----------------------------------------|
| Output Power:Max 100 W                 |

Max. Temperature:400 ℃

Weight: 450g

Temperature Adjustment: 16 steps

### Model: 5-0

#### Features:

Professional light weight hand operated tool with 16 steps adjustment knob to control temperature..

·For cutting small quantities, short-time operation only.

·Temperature can heat up to 400 °C in Seconds. For cutting glue edge of solar photo voltaic panels.

Standard packing info: Cutter, Spanner, Brush, Instruction

Input Voltage: AC230V/50Hz (110V/60Hz)

Output Power: Max 100 W

Max. Temperature: 400 ℃

Weight: 275g

Temperature Adjustment: 16 steps



# **Tool Box Packing**



32cm \* 24cm \* 9cm

# **Carton Box packing**



37cm \* 18cm \*10cm

### **Blade Information**