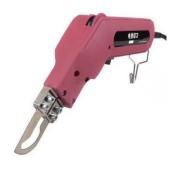

### Model: 5-0

#### Features:

Professional light weight hand operated tool with 16 steps adjustment knob to control temperature..

·For cutting small quantities, short-time operation only.

·Temperature can heat up to 400 °C in Seconds. For cutting glue edge of solar photo voltaic panels.

Standard packing info: Cutter, Spanner, Brush, Instruction

Input Voltage: AC230V/50Hz (110V/60Hz)

Output Power: Max 100 W

Max. Temperature: 400 ℃

Weight: 275g

Temperature Adjustment: 16 steps