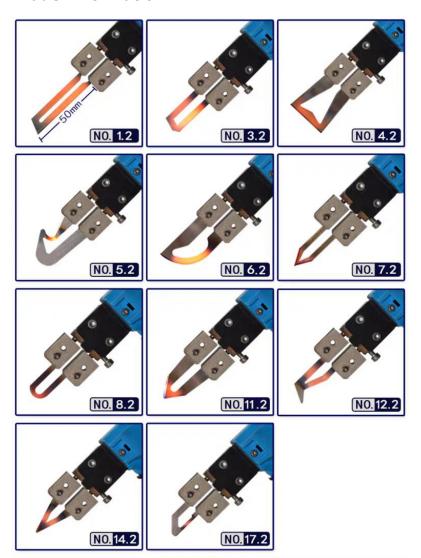

C230V/50Hz (110V/60Hz) |
|----------------------------------------|
| Output Power:Max 100 W                 |

Max. Temperature:400 ℃

Weight: 450g

Temperature Adjustment: 16 steps

### Model: 5-0

#### Features:

Professional light weight hand operated tool with 16 steps adjustment knob to control temperature..

·For cutting small quantities, short-time operation only.

·Temperature can heat up to 400 °C in Seconds. For cutting glue edge of solar photo voltaic panels.

Standard packing info: Cutter, Spanner, Brush, Instruction

Input Voltage: AC230V/50Hz (110V/60Hz)

Output Power: Max 100 W

Max. Temperature: 400 ℃

Weight: 275g

Temperature Adjustment: 16 steps



# **Tool Box Packing**



32cm \* 24cm \* 9cm

# **Carton Box packing**



37cm \* 18cm \*10cm

### **Blade Information**