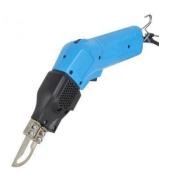

# THERMO CUTTER

#### Model: 7-0

#### **Features**

- · Continuously Operated Hand-Hold Thermo cutter with Air-cooling System, mainly for long time usage.
- · Working temperature can be adjusted freely·
- · Temperature can Heat up to 400°C in Seconds.

Standard packing info: Cutter, Spanner, Brush, Instruction.

| Input Voltage: AC230V/50Hz (110V/60Hz) |
|----------------------------------------|
| Output Power:Max 100 W                 |

Max. Temperature:400 ℃

Weight: 450g

Temperature Adjustment: 16 steps